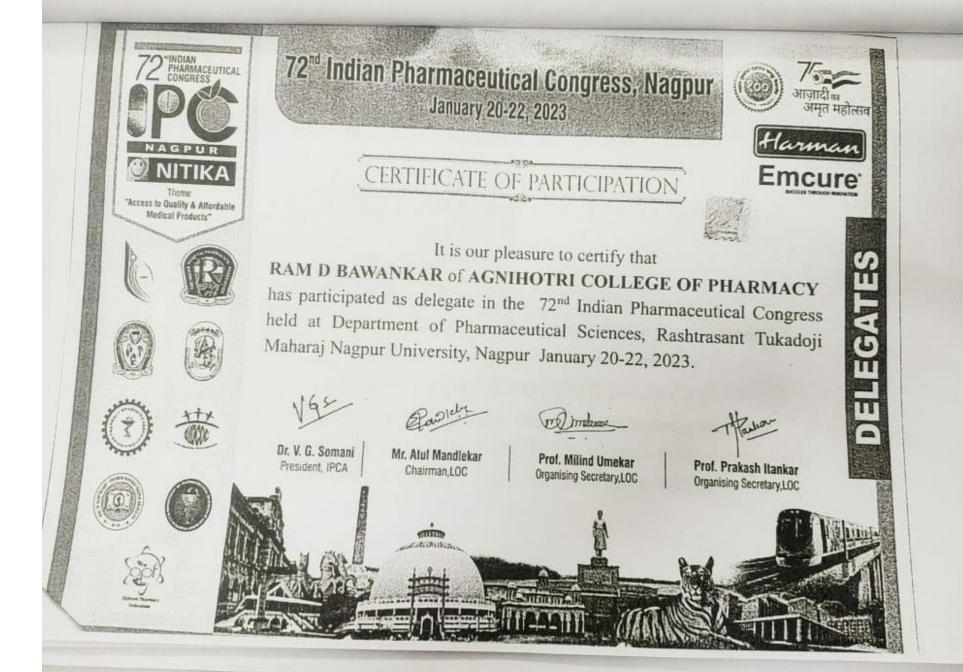

| Year      | Name of Teacher            | Name of Conference/Workshop<br>attended for which financial<br>support Provided<br>2022-2023                                                                                                                                                                           | Amount of<br>support<br>received (in<br>INR) |
|-----------|----------------------------|------------------------------------------------------------------------------------------------------------------------------------------------------------------------------------------------------------------------------------------------------------------------|----------------------------------------------|
| 2022-2023 | Dr. Dharmendra R. Mundhada | 72nd Indian Pharmaceutical Congress on the theme "Access to Quality & Affordable Medical Products" Department of Pharmaceutical Science, Rashtrasant Tukdoji Maharaj, Nagpur University, Nagpur Maharashtra, India 20/01/2023 to 22/01/2023                            | 6000                                         |
| 2022-2023 | Dr. Ram D. Bawankar        | 72nd Indian Pharmaceutical Congress on<br>the theme "Access to Quality &<br>Affordable Medical Products"<br>Department of Pharmaceutical Science,<br>Rashtrasant Tukdoji Maharaj, Nagpur<br>University, Nagpur Maharashtra, India<br>20/01/2023 to 22/01/2023          | 3000                                         |
| 2022-2023 | Dr. Ram D. Bawankar        | Computer Aided Drug Delivery", in association with Controlled Release Society, Indian Local Chapter Datta Meghe College of Pharmacy, DMIMS (DU), Sawangi, Wardha Maharashtra, India.  02/07/2022                                                                       | 500                                          |
| 2022-2023 | Dr. Ram D. Bawankar        | Quality Enhancement Initiatives Through Innovative Pedagogical and Research Practices in Higher Education Institutes and Universities NAAC Bengaluru and Internal Quality Assurance Cell, RTM, Nagpur University, Nagpur Maharashtra, India.  20/06/2022 to 21/06/2022 | 1000                                         |
| 2022-2023 | Dr. Ram D. Bawankar        | Pharmacokinetic Models Special emphasis on Compartmental Models Dr. R. G. Bhoyar Institute of Pharmaceutical Education & Research, Wardha Maharashtra, India  06/05/2022                                                                                               | 500                                          |
| 2022-2023 | Dr. Ram D. Bawankar        | "Nano Formulation Based Drug Delivery<br>Systems" Datta Meghe College of<br>Pharmacy, DMIMS (DU), Sawangi,                                                                                                                                                             | 500                                          |