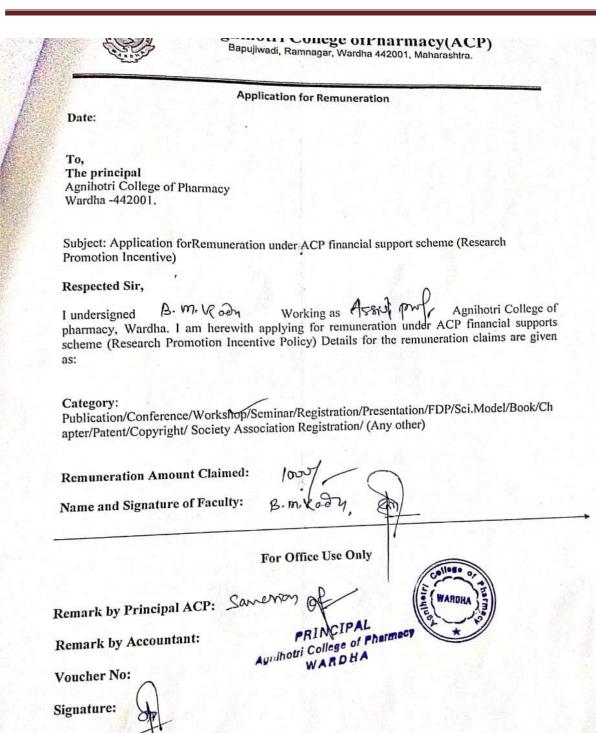

#### Agnihotri College ofPharmacy(ACP)

Bapujiwadi, Ramnagar, Wardha 442001, Maharashtra

Application for Remuneration

Date:

To, The principal Agnihotri College of Pharmacy Wardha -442001.

Subject: Application forRemuneration under ACP financial support scheme (Research Promotion Incentive)

Respected Sir,

l undersigned & M. V. Gdy Working as According Agnihotri College of pharmacy, Wardha. I am herewith applying for remuneration under ACP financial supports scheme (Research Promotion Incentive Policy) Details for the remuneration claims are given

Category:
Publication/Conference/Workshop/Seminar/Registration/Presentation/FDP/Sci\_Model/Book/Ch
apter/Patent/Copyright/ Society Association Registration/ (Any other)

Remuneration Amount Claimed:

Name and Signature of Faculty:

B. M. Kady

For Office Use Only

Remark by Principal ACP: Garenza

Remark by Accountant:

Voucher No:

Signature:

WARDHA WARDHA

Maci Line